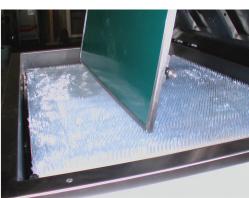

w92/2 In-line processor for water wash photopolymer plates

• Plates move through the machine on a carrier-sheet.

• Wash-out is made by 2 brushes moving in orbital way, one clock wise and the other anti-clockwise, to ensure the best performance on plates.

Brushes don't need adjustment within the thickness range from 0.73mm to 1.70mm

• Wash-out water is constantly recycled and filtered in a separate device collecting most of the polymer and also the black layer removed from digital plates.

• Plate rinsing is ensured by fresh water. Rinsing duration is adjustable by the computer.

| Model | Max Plate Size | Brushes  | Function                      | Filtration |
|-------|----------------|----------|-------------------------------|------------|
| w92/2 | 920mmx1200mm   | Flexo/LP | wash-out, rinsing, pre-drying | Included   |