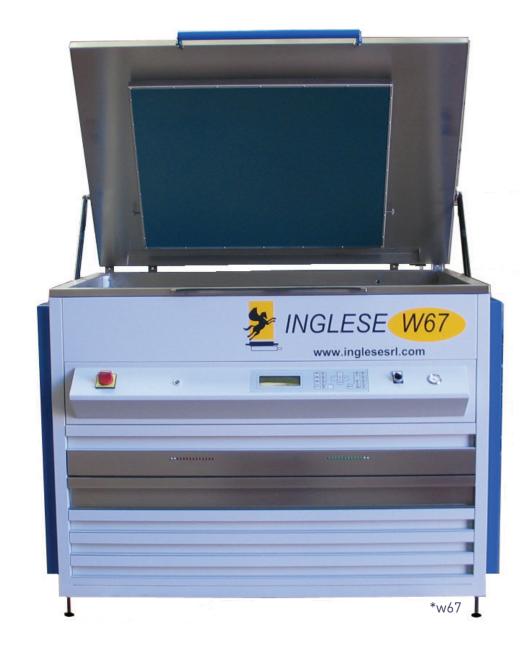

### Range

| Model | Max Plate Size | Process  | Exposing      | Drying | Detack/UVC | Filtration | Overall Size and Weight             | Electrical Data                            |
|-------|----------------|----------|---------------|--------|------------|------------|-------------------------------------|--------------------------------------------|
| w37   | 370mmx520mm    | LP       | Pre/Main/Post | Yes    | N/A        | Optional   | w750mm d1050mm h1200mm 100kg (dry)  | 380v - 3 Phase - 50/60Hz - 5.5 Amp - 3.5KW |
| w53   | 530mmx760mm    | Flexo/LP | Pre/Main/Post | Yes    | Optional   | Optional   | w1080mm d1100mm h1200mm 180kg (dry) | 380v - 3 Phase - 50/60Hz - 15 Amp - 10KW   |
| *w67  | 670mmx870mm    | Flexo/LP | Pre/Main/Post | Yes    | Optional   | Optional   | w1450mm d1150mm h1350mm 380kg (dry) | 400v - 3 Phase - 50/60Hz - 16 Amp - 10KW   |
| w79   | 790mmx1030mm   | Flexo/LP | Pre/Main/Post | Yes    | Optional   | Optional   | w1450mm d1250mm h1350mm 440kg (dry) | 400v - 3 Phase - 50/60Hz - 16 Amp - 10KW   |