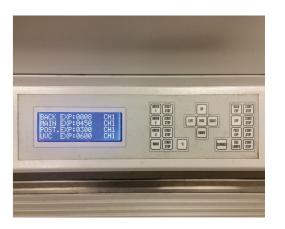

# COMBI-FS92 Exposure frames for Water Wash and Solvent Flexo plates

- 9 channel LCD controller of each working step:
   Back exposure Main exposure time Post-exposure Detack exposure time.
- Lamplife timecounter for main/post/detack unit
- Independent dryer time for each of the four drawers
- Dryer temperature control
- · Leds of "lamp on" for each exposure unit
- Suction unit for Detack/post-exposure section and suction dryer unit in Flexo-Solvent type
- Working plane height cm. 90
- Light integrator, exposurelamps temperature control and main exposure frame with cooling system

#### **Features**

- 9 channels controller of each working step simultaneously : main-exposure time, washout time, second-exposure time, washout temperature, dryers temperature, dryers time (one for each drawer).
- Vacuum drawer, with diffusion sheet
- High number of exposure lamps to grant a perfectly homogeneous covering of the different sizes.
- Water washout system, inside a stainless steel tank, ensured by the orbital motion of a overturnable plate holder.
- 3 dryers for treating different plates at the same time.
- Main switch, computer keyboard, exposure lamps warning light and vacuum meter on the front side.