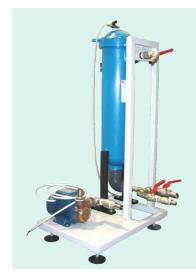

### Filtration option

External recycle device for washout water is available at request. It allows, thanks to a washable and replaceable filter bag, to ensure most of the polymer washed from plates remains in the filter as well as black mask if digital plates are processed.

It allows to use the same water for the process of more plates so, to save money both about water consumption and water disposal.