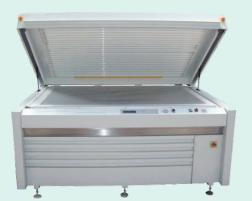

# Drawers type processor for water wash photopolymer plates

#### **Features**

- 9 channels controller of each working step simultaneously : main-exposure time, washout time, second-exposure time, washout temperature, dryers temperature, dryers time (one for each drawer).
- Vacuum drawer, with diffusion sheet
- High number of exposure lamps to grant a perfectly homogeneous covering of the different sizes.
- Water washout system, inside a stainless steel tank, ensured by the orbital motion of a overturnable plate holder.
- 3 dryers for treating different plates at the same time.
- Main switch, computer keyboard, exposure lamps warning light and vacuum meter on the front side.