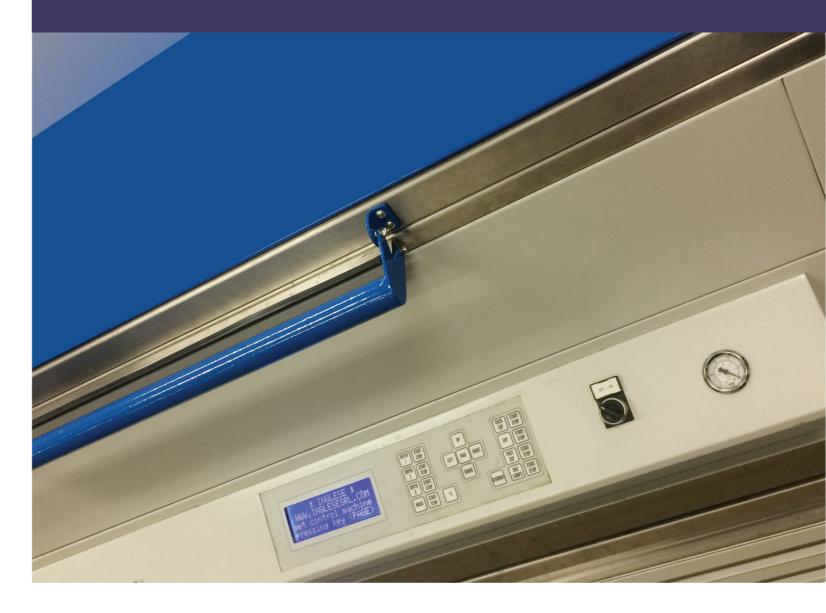

#### **Features**

- 9 channels controller of each working step simultaneously : main-exposure time, washout time, second-exposure time, washout temperature, dryers temperature, dryers time (one for each drawer).
- Vacuum drawer, with diffusion sheet
- High number of exposure lamps to grant a perfectly homogeneous covering of the different sizes.
- Water washout system, inside a stainless steel tank, ensured by the orbital motion of a overturnable plate holder.
- 3 dryers for treating different plates at the same time.
- Main switch, computer keyboard, exposure lamps warning light and vacuum meter on the front side.