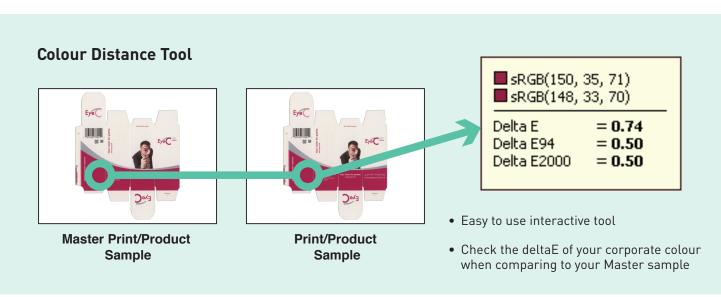

nt ready PDF

- 1up of Print ready PDF is Inspected against Customer approved PDF before Production
- Check against revised / amended PDFs to see if changes are made.
- PDF Inspection report



Revised / Amended PDF

\*Dedicated 600dpi 469mm wide Scanner

# EyeC Proofiler - PDF to Print / Print to Print Offline Inspection



#### **Customer Approved PDF**



Master Print/Product Sample

- Scan the Print/Product Sample and compare against Customer Approved PDF
- PDF Inspection report





Print/Product Sample

| Product        | Width | Length | Mode   | DPI | Defect size - mm |
|----------------|-------|--------|--------|-----|------------------|
| 400DT Enhanced | 317   | 470    | Colour | 600 | 0.08             |
| *600DT         | 469   | 630    | Colour | 600 | 0.08             |











## **EyeC Proofiler - Comprehensive Reports**







#### EyeC - Validation Package and Certification

- Certificate of ISO 9001:2008
- Certificate of ISO Conformity for Barcode Option
- Certificate of ISO Conformity for DataMatrix Option
- Certificate of ISO Conformity for Braille
- GAMP Certificate
- Declaration of Conformity to 21 CFR Part 11
- Factory Acceptance Test
- Site Acceptance Test Intallation and Operation
- Full Perfect Bound User Manual
- Validation Chart