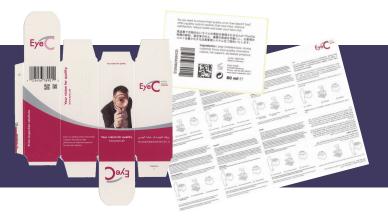

# Inspection for Pharma

The EyeC Proofiler is a complete range of off-line inspection systems that help companies check the quality of all types of printed samples. Designed for print shops and their customers - such as companies in the pharmaceutical, consumer and luxury goods, tobacco, food and beverage industries - the EyeC Proofiler brings security, efficiency and flexibility to QC checks. By verifying print quality and ensuring content integrity, this print inspection system helps companies cope with strict requirements, and catch print defects before they generate losses and damage their image.

The EyeC Proofiler combines the power of intelligent software with the performance of a high-resolution scanner. The inspection system digitally compares the scanned samples against the signed-off proof (typically a PDF file). The operator can easily check deviations and make sure that the samples' quality complies with requirements. The inspection is simple, fast, impartial, and reproducible. Results are fully documented for perfect traceability.