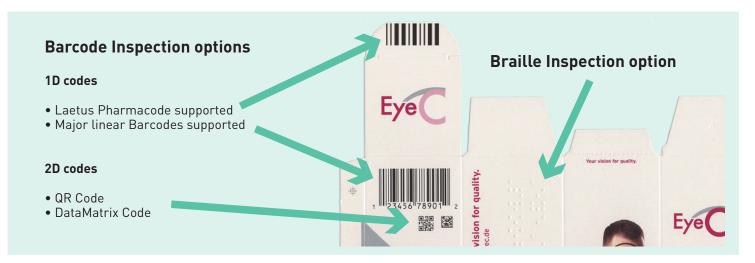

#### **Customer Approved PDF**

Master Print/Product Sample

- Scan the Print/Product Sample and compare against Customer Approved PDF
- PDF Inspection report

Print/Product Sample

| Product        | Width | Length | Mode   | DPI | Defect size - mm |
|----------------|-------|--------|--------|-----|------------------|
| 400DT Enhanced | 317   | 470    | Colour | 600 | 0.08             |
| *600DT         | 469   | 630    | Colour | 600 | 0.08             |