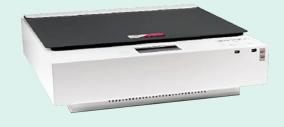

The EyeC Proofiler combines the power of intelligent software with the performance of a high-resolution scanner. The inspection system digitally compares the scanned samples against the signed-off proof (typically a PDF file). The operator can easily check deviations and make sure that the samples' quality complies with requirements. The inspection is simple, fast, impartial, and reproducible. Results are fully documented for perfect traceability.