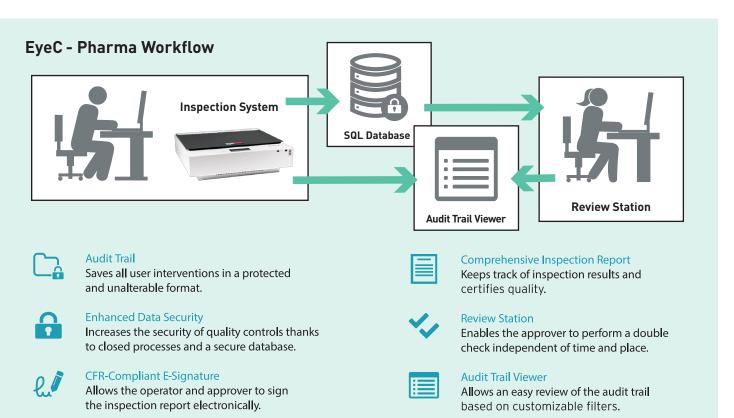

The EyeC Proofiler combines the power of intelligent software with the performance of a high-resolution scanner. The inspection system digitally compares the scanned samples against the signed-off proof (typically a PDF file). The operator can easily check deviations and make sure that the samples' quality complies with requirements. The inspection is simple, fast, impartial, and reproducible. Results are fully documented for perfect traceability.

#### EyeC - Validation Package and Certification

- Certificate of ISO 9001:2008
- Certificate of ISO Conformity for Barcode Option
- Certificate of ISO Conformity for DataMatrix Option
- Certificate of ISO Conformity for Braille
- GAMP Certificate
- Declaration of Conformity to 21 CFR Part 11
- Factory Acceptance Test
- Site Acceptance Test Intallation and Operation
- Full Perfect Bound User Manual
- Validation Chart