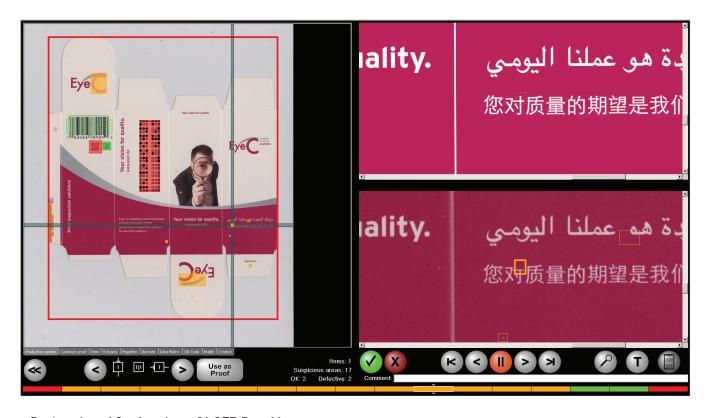

# EyeC Proofiler - PDF to Print / Print to Print Offline Inspection

#### **Customer Approved PDF**

Master Print/Product Sample

- Scan the Print/Product Sample and compare against Customer Approved PDF
- PDF Inspection report

Print/Product Sample

| Product        | Width | Length | Mode   | DPI | Defect size - mm |
|----------------|-------|--------|--------|-----|------------------|
| 400DT Enhanced | 317   | 470    | Colour | 600 | 0.08             |
| *600DT         | 469   | 630    | Colour | 600 | 0.08             |

## **EyeC Proofiler - Comprehensive Reports**