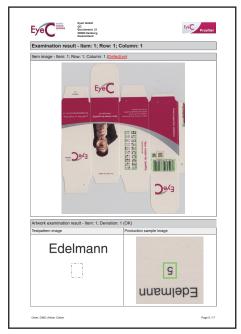

inst Customer approved PDF before Production
- Check against revised / amended PDFs to see if changes are made.
- PDF Inspection report



Revised / Amended PDF

\*Dedicated 600dpi 469mm wide Scanner

# EyeC Proofiler - PDF to Print / Print to Print Offline Inspection



#### **Customer Approved PDF**



Master Print/Product Sample

- Scan the Print/Product Sample and compare against Customer Approved PDF
- PDF Inspection report





Print/Product Sample

| Product        | Width | Length | Mode   | DPI | Defect size - mm |
|----------------|-------|--------|--------|-----|------------------|
| 400DT Enhanced | 317   | 470    | Colour | 600 | 0.08             |
| *600DT         | 469   | 630    | Colour | 600 | 0.08             |











## **EyeC Proofiler - Comprehensive Reports**







#### EyeC - Validation Package and Certification

- Certificate of ISO 9001:2008
- Certificate of ISO Conformity for Barcode Option
- Certificate of ISO Conformity for DataMatrix Option
- Certificate of ISO Conformity for Braille
- GAMP Certificate
- Declaration of Conformity to 21 CFR Part 11
- Factory Acceptance Test
- Site Acceptance Test Intallation and Operation
- Full Perfect Bound User Manual
- Validation Chart