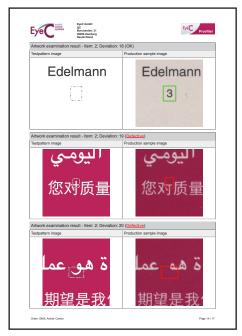

st Customer approved PDF before Production
- Check against revised / amended PDFs to see if changes are made.
- PDF Inspection report



Revised / Amended PDF

\*Dedicated 600dpi 469mm wide Scanner

# EyeC Proofiler - PDF to Print / Print to Print Offline Inspection



#### **Customer Approved PDF**



Master Print/Product Sample

- Scan the Print/Product Sample and compare against Customer Approved PDF
- PDF Inspection report





Print/Product Sample

| Product        | Width | Length | Mode   | DPI | Defect size - mm |
|----------------|-------|--------|--------|-----|------------------|
| 400DT Enhanced | 317   | 470    | Colour | 600 | 0.08             |
| *600DT         | 469   | 630    | Colour | 600 | 0.08             |











## **EyeC Proofiler - Comprehensive Reports**







#### EyeC - Validation Package and Certification

- Certificate of ISO 9001:2008
- Certificate of ISO Conformity for Barcode Option
- Certificate of ISO Conformity for DataMatrix Option
- Certificate of ISO Conformity for Braille
- GAMP Certificate
- Declaration of Conformity to 21 CFR Part 11
- Factory Acceptance Test
- Site Acceptance Test Intallation and Operation
- Full Perfect Bound User Manual
- Validation Chart