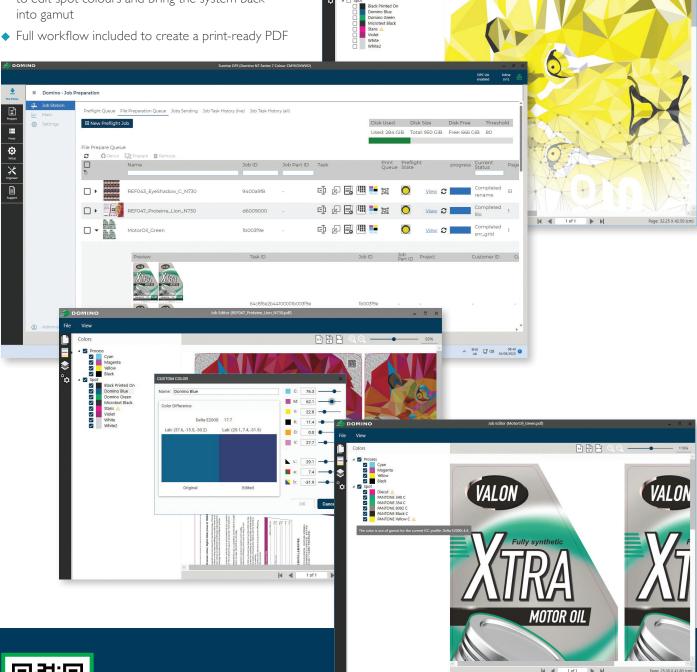

The software package includes everything needed to transform customer requirements into print-ready jobs in a streamlined process. This fully integrated system allows for improved colour management control along with in-line variable data ripping, removing existing bottlenecks for a variety of applications.

## Benefits of Sunrise DFE

- Fully variable data capability
- ◆ Extended colour gamut
- Ultra high-speed RIP performance
- Machine learning implemented to optimise the performance of the RIP
- Intuitive traffic light system to easily identify whether the file can be ripped inline
- Colour management control, including the ability to edit spot colours and bring the system back into gamut

- ◆ Preflight reporting included
- ◆ Simple connection to MIS/ERP
- ◆ Domino job cost calculator allows you to calculate the cost of printing the job prior to production

TALK TO AN EXPERT

Contact details: enquiries@domino-uk.com Website: www.domino-printing.com