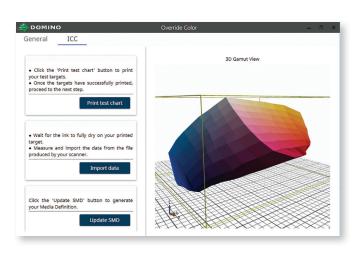

## Benefits of Sunrise DFE

- Fully variable data capability
- ◆ Extended colour gamut
- Ultra high-speed RIP performance
- Machine learning implemented to optimise the performance of the RIP
- Intuitive traffic light system to easily identify whether the file can be ripped inline
- Colour management control, including the ability to edit spot colours and bring the system back into gamut