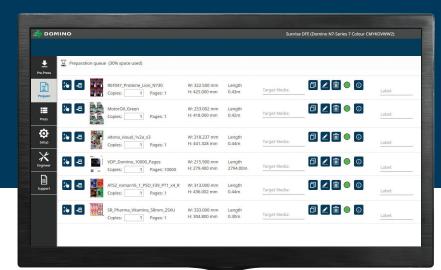

## Sunrise DFE

Sunrise DFE introduces the latest generation of software enhancements to Domino's digital press portfolio. With the new Sunrise DFE package, designed specifically for single-pass

inkjet devices, customers can benefit from improved workflow efficiency and increased uptime without interruption to production, including the ability for real-time data ripping on the **N7**30i.

The software package includes everything needed to transform customer requirements into print-ready jobs in a streamlined process. This fully integrated system allows for improved colour management control along with in-line variable data ripping, removing existing bottlenecks for a variety of applications.

## Benefits of Sunrise DFE

- Fully variable data capability
- ◆ Extended colour gamut
- Ultra high-speed RIP performance
- Machine learning implemented to optimise the performance of the RIP
- Intuitive traffic light system to easily identify whether the file can be ripped inline
- Colour management control, including the ability to edit spot colours and bring the system back into gamut

- ◆ Preflight reporting included
- ◆ Simple connection to MIS/ERP
- ◆ Domino job cost calculator allows you to calculate the cost of printing the job prior to production

TALK TO AN EXPERT

Contact details: enquiries@domino-uk.com Website: www.domino-printing.com